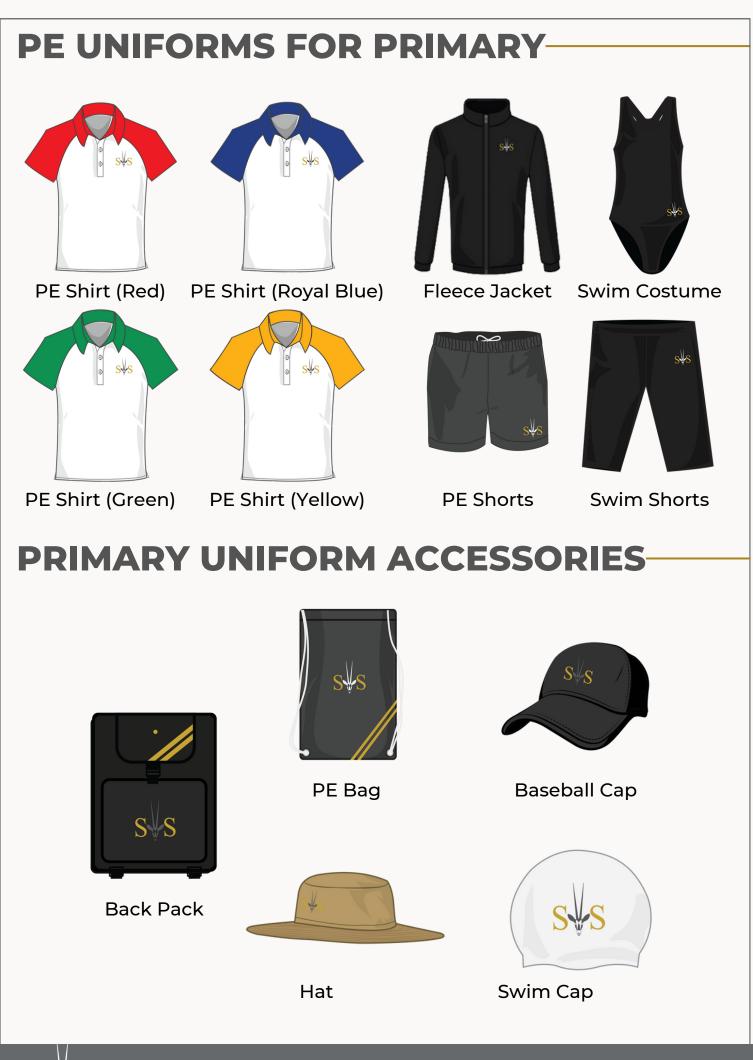

# UNIFORM GUIDE

# 2025 - 2026

### BE KIND. BE GREAT. BE YOU.

www.southviewschool.com admissions@southview.ae

+971 04 589 7904





S S

**SUMERU SHOP** 

PAGE 01



**SUMERU SHOP** 



**SUMERU SHOP** 

**PAGE 03** 



SUMERU SHOP

PAGE 04

# SECONDARY UNIFORM ACCESORIES



**Back Pack** 



PE Bag





Swim Cap

# SIZING GUIDE



#### For Top

#### A - Chest

1/2 Chest. Lay garment flat. Measure 1inch below arm hole and double it to point of shoulder to hem. get total chest

#### B - Body Length

Lay garment flat. Measure from high

| Size   | 0  | 2    | 4  | 6    | 8    | 10 | 12 | 14 | 16 | 18   | 20 | 22 | 24   |
|--------|----|------|----|------|------|----|----|----|----|------|----|----|------|
| Length | 14 | 15   | 16 | 16.5 | 17   | 18 | 19 | 20 | 21 | 22   | 23 | 24 | 25.5 |
| Chest  | 19 | 19.5 | 20 | 21.5 | 22.5 | 24 | 25 | 26 | 27 | 27.5 | 28 | 29 | 30   |

MEASUREMENT IN INCHES

#### For Bottom

#### A - Waist

#### B - Body Length

1/2 Waist. Lay garme