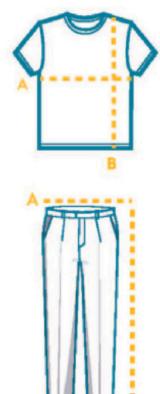

#### For Top

#### A - Chest

1/2 Chest. Lay garment flat. Measure 1inch below arm hole and double it to point of shoulder to hem. get total chest

#### B - Body Length

Lay garment flat. Measure from high

| Size   | 0  | 2    | 4  | 6    | 8    | 10 | 12 | 14 | 16 | 18   | 20 | 22 | 24   |
|--------|----|------|----|------|------|----|----|----|----|------|----|----|------|
| Length | 14 | 15   | 16 | 16.5 | 17   | 18 | 19 | 20 | 21 | 22   | 23 | 24 | 25.5 |
| Chest  | 19 | 19.5 | 20 | 21.5 | 22.5 | 24 | 25 | 26 | 27 | 27.5 | 28 | 29 | 30   |

#### For Bottom

#### A - Waist

#### B - Body Length

1/2 Waist. Lay garment flat. Measure edge to edge at top of waist and double it to get total waist

Lay garment flat. Measure from top of waist to bottom hem.

| Size        | 0  | 2  | 4  | 6  | 8  | 10 | 12 | 14 | 16 | 18 | 20 | 22 | 24 | 26 | 28   | 30 |
|-------------|----|----|----|----|----|----|----|----|----|----|----|----|----|----|------|----|
| Waist       | 16 | 18 | 20 | 22 | 24 | 26 | 28 | 30 | 32 | 34 | 36 | 37 | 38 | 40 | 41.5 | 42 |
| Body Length | 24 | 26 | 28 | 30 | 32 | 33 | 36 | 38 | 40 | 41 | 42 | 43 | 44 | 45 | 46   | 47 |